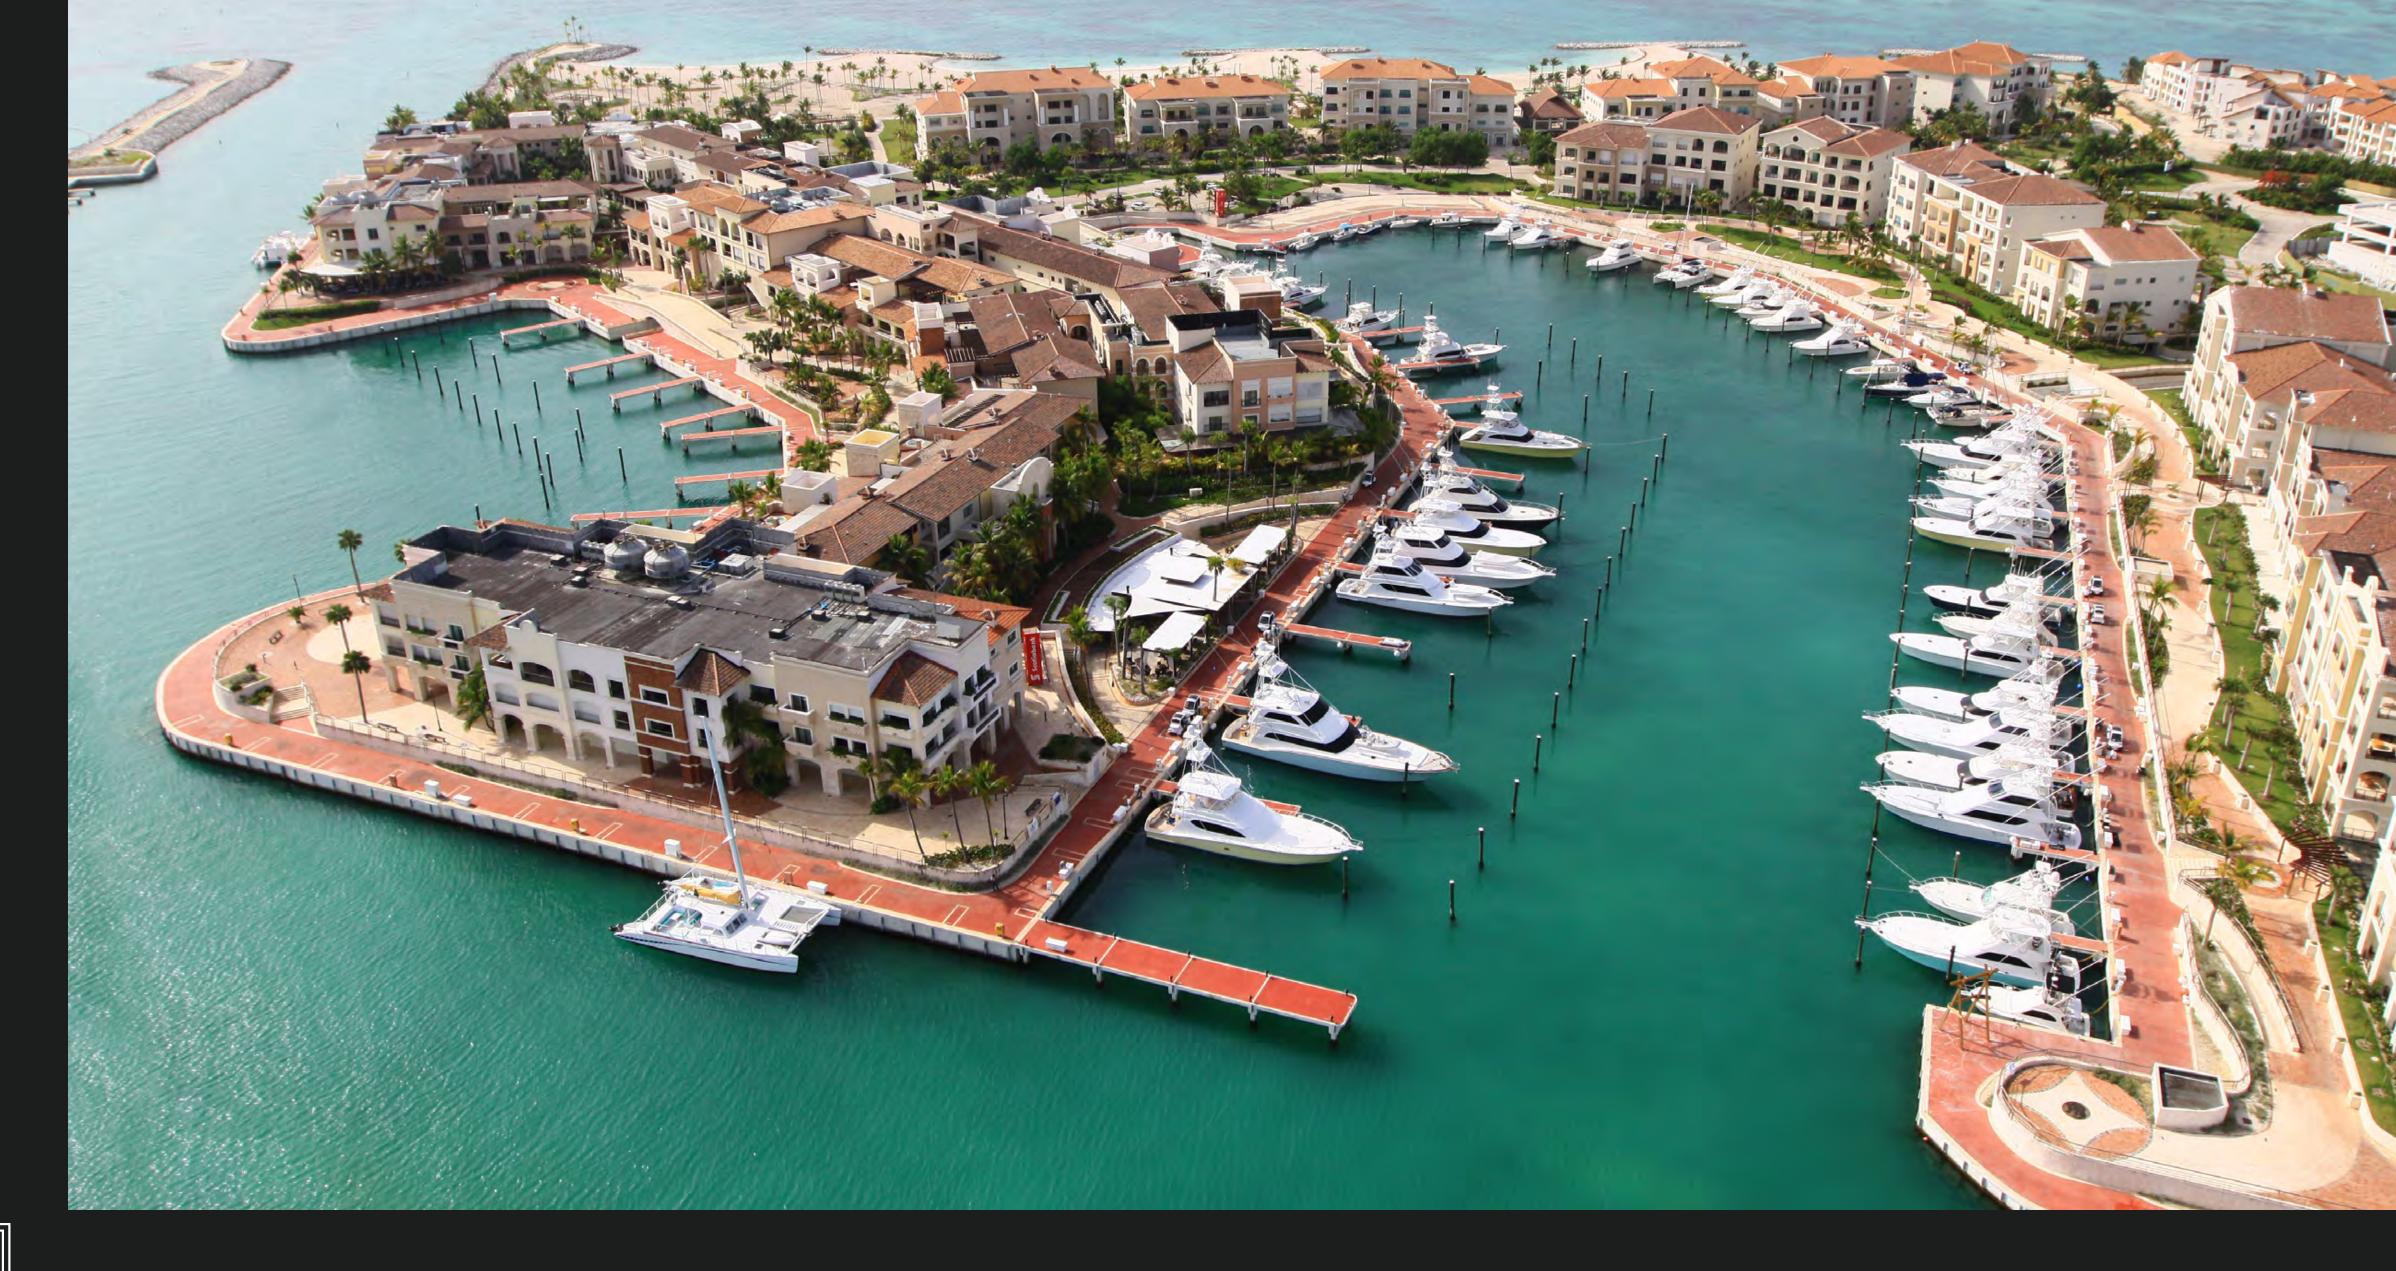

#### Cap Cana Marina

Cap Cana state-of-the-art marina is the perfect place to start your day of adventures. Sail on your yacht, tour the beautiful coast of the Dominican Republic, go fishing and explore the treasures of our island. Charge your days with exciting experiences before returning to our safe harbor in Cap Cana at the end of the sunset.

The Cap Cana Marina has more than 150 docks, with capacity for yachts up to 150 feet, and with captain and crew services. The Billfish report ranks its nearby coastlines as the best in the world for deep-sea fishing and diving. The Marina has been the site of world-renowned fishing tournaments and has become a popular destination for those who enjoy breaking fishing records.